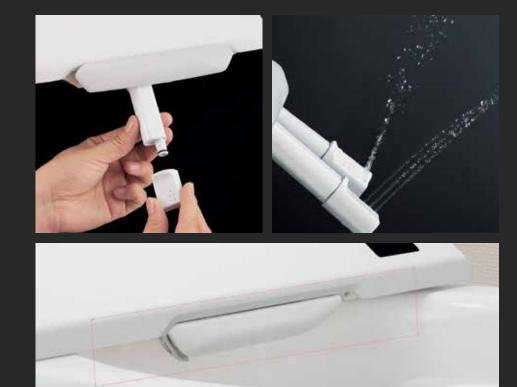

Auto Open & Close Lid

Toilet lid opens automatically when you approach the toilet and closes as you walk away.

Power Saving

Conserves power by automatically lowering the temperature of both toilet seat and water when not in use.

Pre-Mist Spray

Pre-mist bowl spray wets the interior surface of the toilet bowl before use, making it harder for waste stains to stick to the surface.