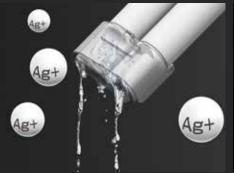

Nozzle Sanitizer

Nozzles are disinfected with antibacterial silver ion water after every use. This action also prevents breeding of bacteria and keeps the toilet bowl clean. Plasmacluster Technology

Plasmacluster ions kill bacteria across the entire surface of the bowl and remove odors completely.