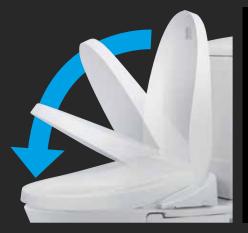

Auto Open & Close Lid

Toilet lid opens automatically when you approach the toilet and closes as you walk away.

Power Saving

Conserves power by automatically lowering the temperature of both toilet seat and water when not in use.