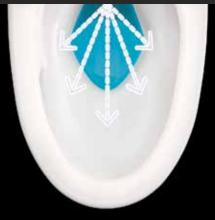

## 先進の除菌 テクノロジー

Advanced Sterilizing Technologies

Air Shield Deodorizer

Air current creates a barrier within the bowl to prevent odors from escaping into the atmosphere while it powerfully removes odors.