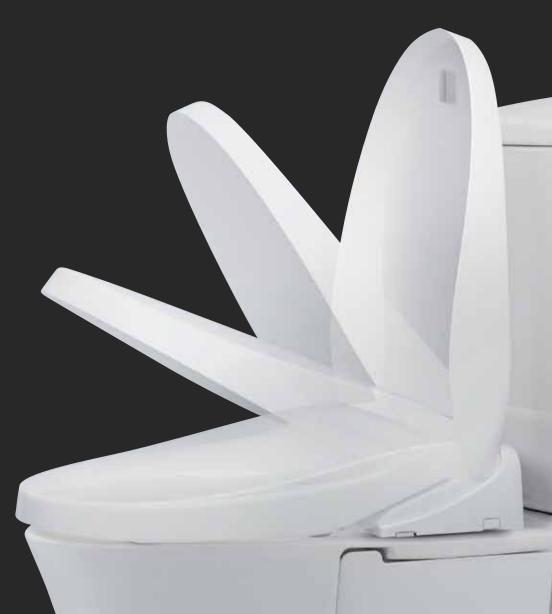

Auto Open & Close Lid

Toilet lid opens automatically when you approach the toilet and closes as you walk away.

Power Saving

Conserves power by automatically lowering the temperature of both toilet seat and water when not in use.