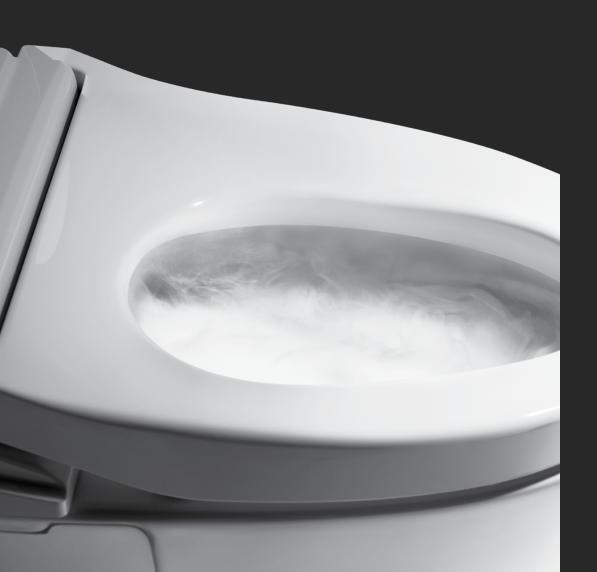

Pre-Mist Spray

Pre-mist bowl spray wets the interior surface of the toilet bowl before use, making it harder for waste stains to stick to the surface.