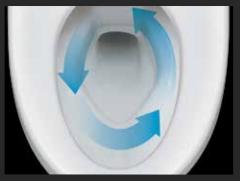

## 先進の除菌 テクノロジー

Advanced Sterilizing Technologies

Air Shield Deodorizer

Air current creates a barrier within the bowl to prevent odors from escaping into the atmosphere while it powerfully removes odors.