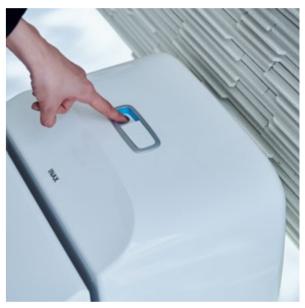

feeling in the bathroom. The water-saving dual flush buttons indicate the INAX Blue color when flushing, showing which function is in use and giving a hygienic impre ssion, and the silver finishing surrounding the buttons generates a premium look and feel. The toilet is made with INAX's proprietary AQUA CERAMIC technology, which prevents the attachment of waste and the buildup

are carefully designed so that the INAX Blue color appears when flushing, enabling intuitive use and giving a hygienic impression.

The silver logo plate together with the silver finishing surrounding the flush buttons generates a premium look and feel. The S400 LINE close coupled toilet is made with INAX's proprietary AQUA CERAMIC technology, which prevents the