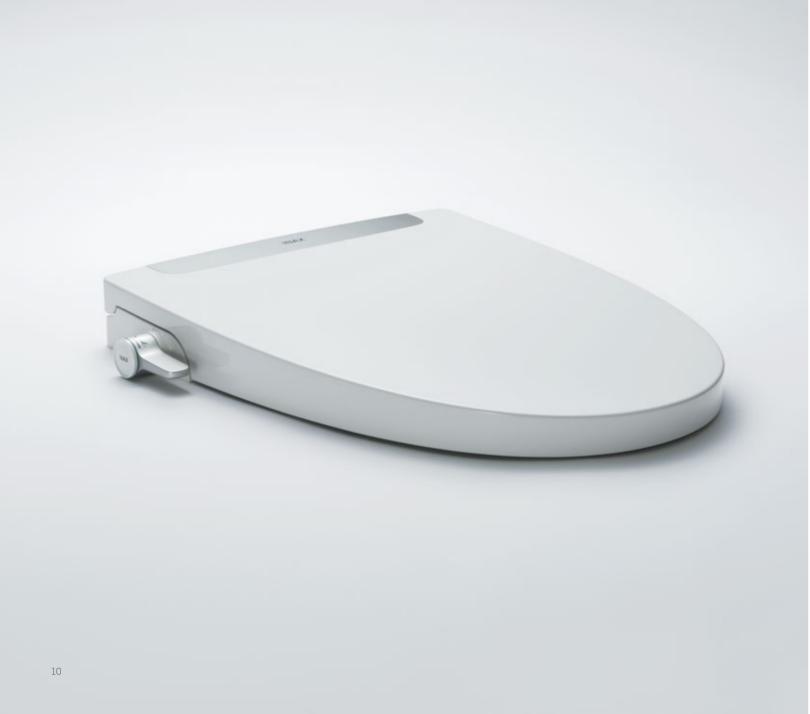

## MANUAL BIDET

With easy-to-understand icons designed for intuitive use, the user-friendly S400 LINE manual bidet offers added comfort and hygiene.

The S400 LINE manual bidet has easy-to-understand icons on the lever for you to enjoy intuitive use. With its thoughtful design, you will be able to connect the hose easily with the body in one action. The manual bidet features INAX's proprietary dual nozzle dedicated to the bidet function for ladies, in addition to the standard rear wash nozzle.

The dual nozzle caters to the concerns of many women about washing their intimate areas with the same nozzle as that for the rear wash and is designed to offer a softer shower wash, made possible by spraying water mixed with air from multiple holes.