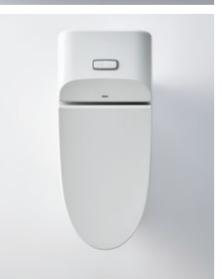

## ONE-PIECE TOILET

The attractive S400 LINE one-piece toilet enhances the quality of your everyday life by being easy to clean and making your bathroom feel spacious.

Maximizing the "human line" curve of the squoval and the straight "architecture line," the S400 LINE one-piece toilet has a modern look, giving a welcoming feel to the user while integrating well with the surrounding architecture. The low silhouette design, which makes it look like a tankless toilet, and its skirted base, which dips in at the bottom, help create a spacious

feeling in the bathroom. The water-saving dual flush buttons indicate the INAX Blue color when flushing, showing which function is in use and giving a hygienic impre ssion, and the silver finishing surrounding the buttons generates a premium look and feel. The toilet is made with INAX's proprietary AQUA CERAMIC technology, which prevents the attachment of waste and the buildup

of black water marks. The toilet will retain its shine with simple daily cleaning, allowing you to spend more time on things that you enjoy.