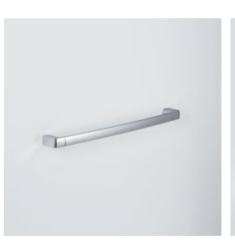

TOWEL BAR W 650 / D 72 / H 30 mm

ROBE HOOK W 30 / D 44 / H 55 mm

16

INAX.COM

Version 1.1 | 2019.03.10 Printed in Japan