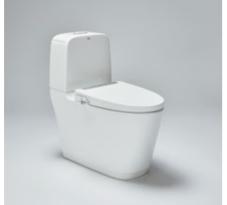

## ONE-PIECE TOILET

The attractive S400 LINE one-piece toilet enhances the quality of your everyday life by being easy to clean and making your bathroom feel spacious.

Maximizing the "human line" curve of the squoval and the straight "architecture line," the S400 LINE one-piece toilet has a modern look, giving a welcoming feel to the user while integrating well with the surrounding architecture. The low silhouette design, which makes it look like a tankless toilet, and its skirted base, which dips in at the bottom, help create a spacious

feeling in the bathroom. The water-saving dual flush buttons indicate the INAX Blue color when flushing, showing which function is in use and giving a hygienic impre ssion, and the silver finishing surrounding the buttons generates a premium look and feel. The toilet is made with INAX's proprietary AQUA CERAMIC technology, which prevents the attachment of waste and the buildup

of black water marks. The toilet will retain its shine with simple daily cleaning, allowing you to spend more time on things that you enjoy.