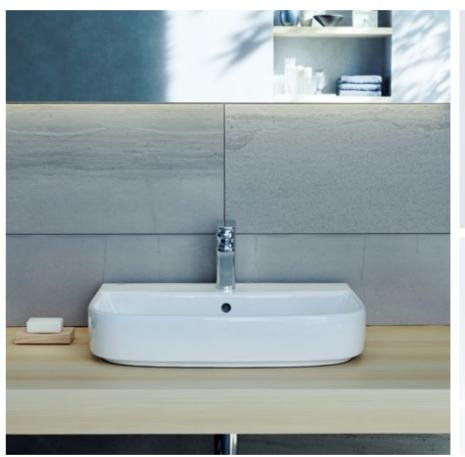

# VESSEL BASIN & MIXER

The modern design of the S400 LINE vessel basin is a stylish and easy-to-maintain solution, even for smaller bathrooms.

The S400 LINE vessel basin offers a stylish sense of modern simplicity and functionality even in smaller bathrooms. It maximizes its design with the squoval "human line" curve in the front, creating rounded corners that add to safety in smaller bathrooms, and the straight "architecture line", which makes the product integrate well with the architecture when placed

against the wall. The vessel basin is also functionally designed with space to place items such as a soap dispenser.

The same S400 LINE design concept that adopts the human and architecture lines also appears in the details of the basin mixer. Furthermore, the volcano curve beneath the handle gives you a

better grip and a pleasant user experience. The S400 LINE vessel basin is easy to clean and maintain, as it is made with INAX's proprietary AQUA CERAMIC technology, which prevents dirt from attaching to the surface.