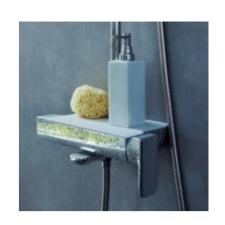

# EXPOSED SHOWER SYSTEM

The S400 LINE exposed shower system ensures a comfortable shower experience, regardless of the water pressure available in your region.

The S400 LINE exposed shower system comes with a large squoval overhead shower, which provides a full-body showering experience and a hand shower. A thoughtful and functional. Japanese design that maximizes space utilization even in smaller bathrooms, the S400 LINE exposed shower system combines a tray with the faucet, which serves as a shelf for you to place shampoo

and other critical items you need to enjoy your shower. An intelligent pressure booster is built-in within the hand shower, ensuring that you enjoy a comfortable shower even when the water pressure is low. As well, the showerhead is extremely easy to clean.