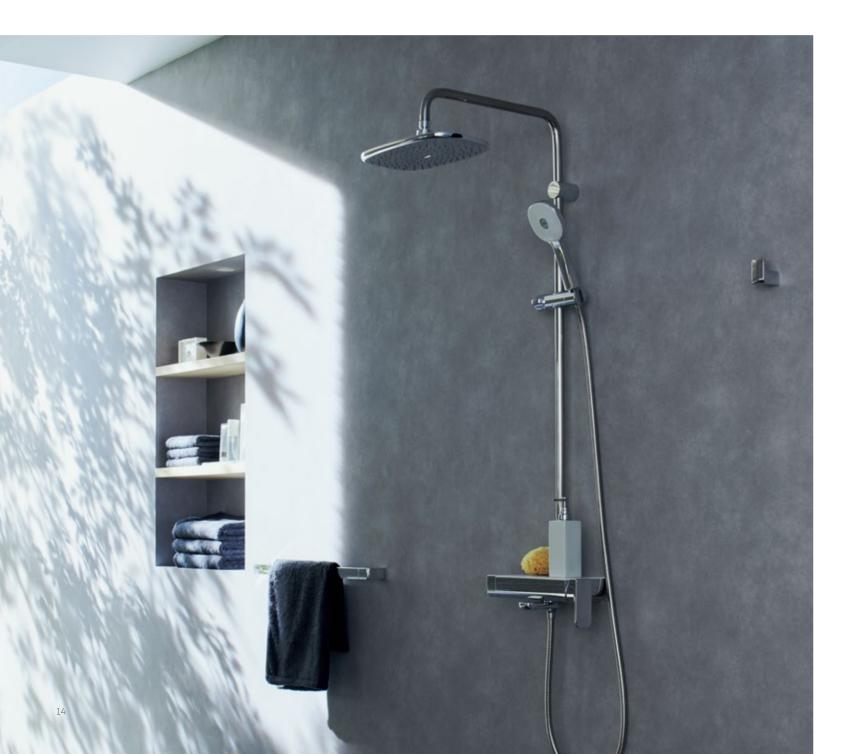

# EXPOSED SHOWER SYSTEM

The S400 LINE exposed shower system ensures a comfortable shower experience, regardless of the water pressure available in your region.

The S400 LINE exposed shower system comes with a large squoval overhead shower, which provides a full-body showering experience and a hand shower. A thoughtful and functional. Japanese design that maximizes space utilization even in smaller bathrooms, the S400 LINE exposed shower system combines a tray with the faucet, which serves as a shelf for you to place shampoo

and other critical items you need to enjoy your shower. An intelligent pressure booster is built-in within the hand shower, ensuring that you enjoy a comfortable shower even when the water pressure is low. As well, the showerhead is extremely easy to clean.