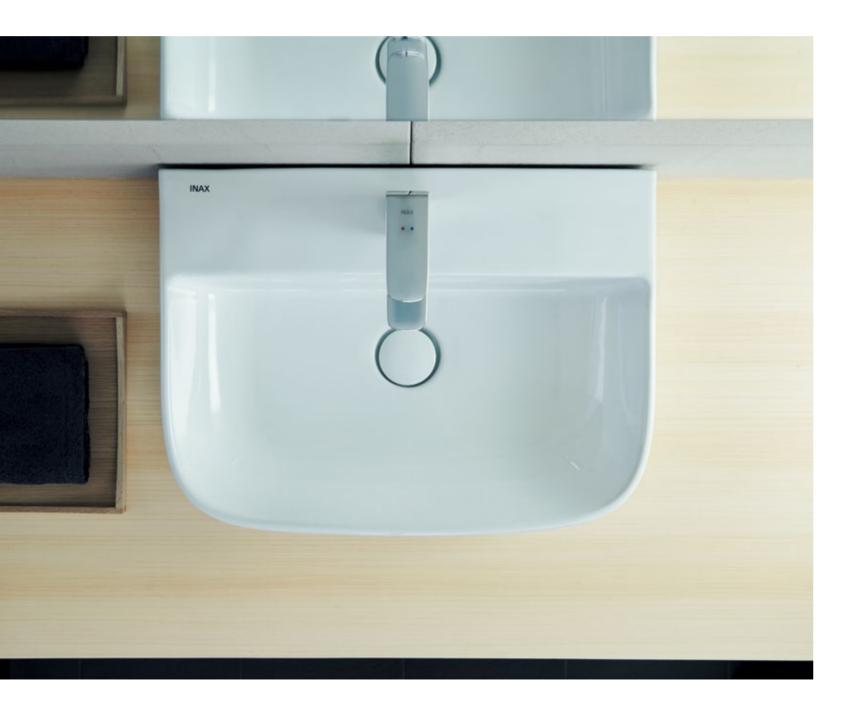

# VESSEL BASIN & MIXER

The modern design of the S400 LINE vessel basin is a stylish and easy-to-maintain solution, even for smaller bathrooms.

The S400 LINE vessel basin offers a stylish sense of modern simplicity and functionality even in smaller bathrooms. It maximizes its design with the squoval "human line" curve in the front, creating rounded corners that add to safety in smaller bathrooms, and the straight "architecture line", which makes the product integrate well with the architecture when placed

against the wall. The vessel basin is also functionally designed with space to place items such as a soap dispenser.

The same S400 LINE design concept that adopts the human and architecture lines also appears in the details of the basin mixer. Furthermore, the volcano curve beneath the handle gives you a

better grip and a pleasant user experience. The S400 LINE vessel basin is easy to clean and maintain, as it is made with INAX's proprietary AQUA CERAMIC technology, which prevents dirt from attaching to the surface.