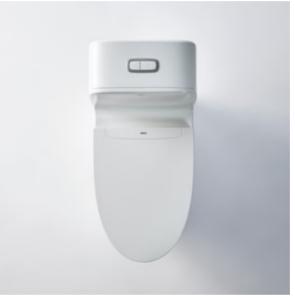

## ONE-PIECE TOILET

The attractive S400 LINE one-piece toilet enhances the quality of your everyday life by being easy to clean and making your bathroom feel spacious.

Maximizing the "human line" curve of the squoval and the straight "architecture line," the S400 LINE one-piece toilet has a modern look, giving a welcoming feel to the user while integrating well with the surrounding architecture. The low silhouette design, which makes it look like a tankless toilet, and its skirted base, which dips in at the bottom, help create a spacious

feeling in the bathroom. The water-saving dual flush buttons indicate the INAX Blue color when flushing, showing which function is in use and giving a hygienic impre ssion, and the silver finishing surrounding the buttons generates a premium look and feel. The toilet is made with INAX's proprietary AQUA CERAMIC technology, which prevents the attachment of waste and the buildup

of black water marks. The toilet will retain its shine with simple daily cleaning, allowing you to spend more time on things that you enjoy.