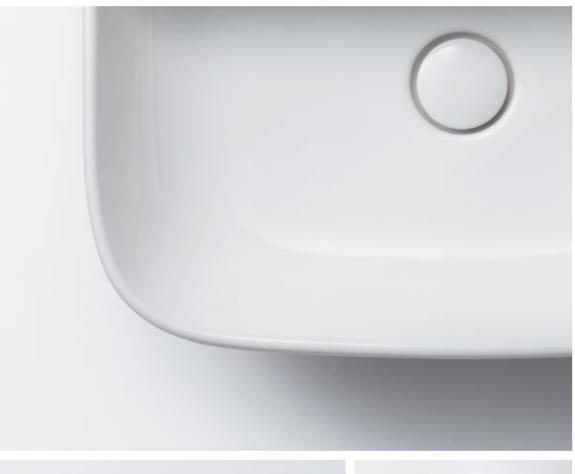

### SQUOVAL

A hybrid shape created from a square and an oval, which INAX has aptly named a "Squoval." This unique hybrid geometry celebrates the friendly and human shape of the oval with the structure and architectural relevance of the square. The combination of human and architectural elements (humanitecture) helps to create a form which is both conscious of the architectural space in which it will be placed and demonstrates a sensitivity toward human interaction, connecting people and architecture.

# VESSEL BASIN & MIXER

The modern design of the S400 LINE vessel basin is a stylish and easy-to-maintain solution, even for smaller bathrooms.

The S400 LINE vessel basin offers a stylish sense of modern simplicity and functionality even in smaller bathrooms. It maximizes its design with the squoval "human line" curve in the front, creating rounded corners that add to safety in smaller bathrooms, and the straight "architecture line", which makes the product integrate well with the architecture when placed

against the wall. The vessel basin is also functionally designed with space to place items such as a soap dispenser.

The same S400 LINE design concept that adopts the human and architecture lines also appears in the details of the basin mixer. Furthermore, the volcano curve beneath the handle gives you a