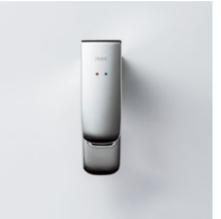

## MANUAL BIDET

With easy-to-understand icons designed for intuitive use, the user-friendly S400 LINE manual bidet offers added comfort and hygiene.

The S400 LINE manual bidet has easy-to-understand icons on the lever for you to enjoy intuitive use. With its thoughtful design, you will be able to connect the hose easily with the body in one action. The manual bidet features INAX's proprietary dual nozzle dedicated to the bidet function for ladies, in addition to the standard rear wash nozzle.

The dual nozzle caters to the concerns of many women about washing their intimate areas with the same nozzle as that for the rear wash and is designed to offer a softer shower wash, made possible by spraying water mixed with air from multiple holes.