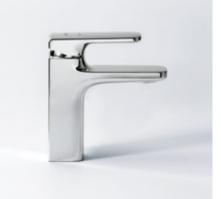

# VESSEL BASIN & MIXER

The modern design of the S400 LINE vessel basin is a stylish and easy-to-maintain solution, even for smaller bathrooms.

The S400 LINE vessel basin offers a stylish sense of modern simplicity and functionality even in smaller bathrooms. It maximizes its design with the squoval "human line" curve in the front, creating rounded corners that add to safety in smaller bathrooms, and the straight "architecture line", which makes the product integrate well with the architecture when placed

against the wall. The vessel basin is also functionally designed with space to place items such as a soap dispenser.

The same S400 LINE design concept that adopts the human and architecture lines also appears in the details of the basin mixer. Furthermore, the volcano curve beneath the handle gives you a

better grip and a pleasant user experience. The S400 LINE vessel basin is easy to clean and maintain, as it is made with INAX's proprietary AQUA CERAMIC technology, which prevents dirt from attaching to the surface.