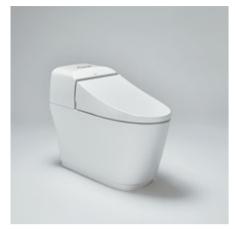

## ONE-PIECE TOILET

The attractive S400 LINE one-piece toilet enhances the quality of your everyday life by being easy to clean and making your bathroom feel spacious.

Maximizing the "human line" curve of the squoval and the straight "architecture line," the S400 LINE one-piece toilet has a modern look, giving a welcoming feel to the user while integrating well with the surrounding architecture. The low silhouette design, which makes it look like a tankless toilet, and its skirted base, which dips in at the bottom, help create a spacious

feeling in the bathroom. The water-saving dual flush buttons indicate the INAX Blue color when flushing, showing which function is in use and giving a hygienic impre ssion, and the silver finishing surrounding the buttons generates a premium look and feel. The toilet is made with INAX's proprietary AQUA CERAMIC technology, which prevents the attachment of waste and the buildup

of black water marks. The toilet will retain its shine with simple daily cleaning, allowing you to spend more time on things that you enjoy.