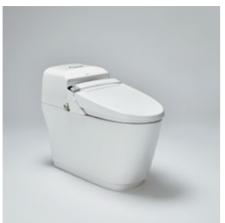

# CLOSE COUPLED TOILET

The S400 LINE close coupled toilet, with its stylish modern design, will liberate you from the burden of cleaning, helping you to live well.

Celebrating the combination of the curved "human line" and the straight "architecture line" of the design concept, the S400 LINE close coupled toilet has a stylish modern look that fits well with the architecture. The skirted base dips in at the bottom, making the bathroom look spacious, and the form of the lid of the tank makes it easy to clean. The water-saving dual flush buttons

are carefully designed so that the INAX Blue color appears when flushing, enabling intuitive use and giving a hygienic impression.

The silver logo plate together with the silver finishing surrounding the flush buttons generates a premium look and feel. The S400 LINE close coupled toilet is made with INAX's proprietary AQUA CERAMIC technology, which prevents the

attachment of waste and the buildup of black water marks.
As the toilet bowl is rimless, it will only require a quick sweep inside the bowl to keep the toilet shiny, thereby liberating you from the burden of daily toilet cleaning.