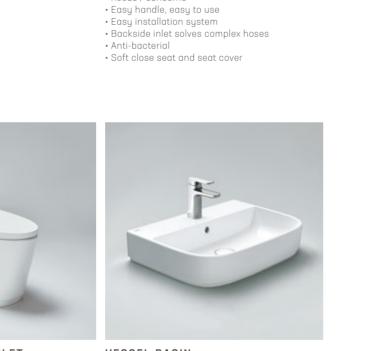

### S400 LINE PRODUCT OVERVIEW

ONE-PIECE TOILET W 372 / D 809 / H 605 mm

- AQUA CERAMIC prevents dirt from sticking
- · Sleek and simple overall design with seat and cover easy to clean
- Water-saving dual flushing system, 5.0L / 3.5L
- · Double vortex flush
- · Soft close seat and seat cover

CLOSE COUPLED TOILET + MANUAL BIDET W 372 / D 744 / H 748 mm

VESSEL BASIN W 429 / D 575 / H 155 mm

· AQUA CERAMIC prevents dirt from sticking

BASIN MIXER W 44 / D 145 / H 154 mm

- Handling with smooth and effortless precision and ease of use
- Hidden outlet makes appearance sophisticated