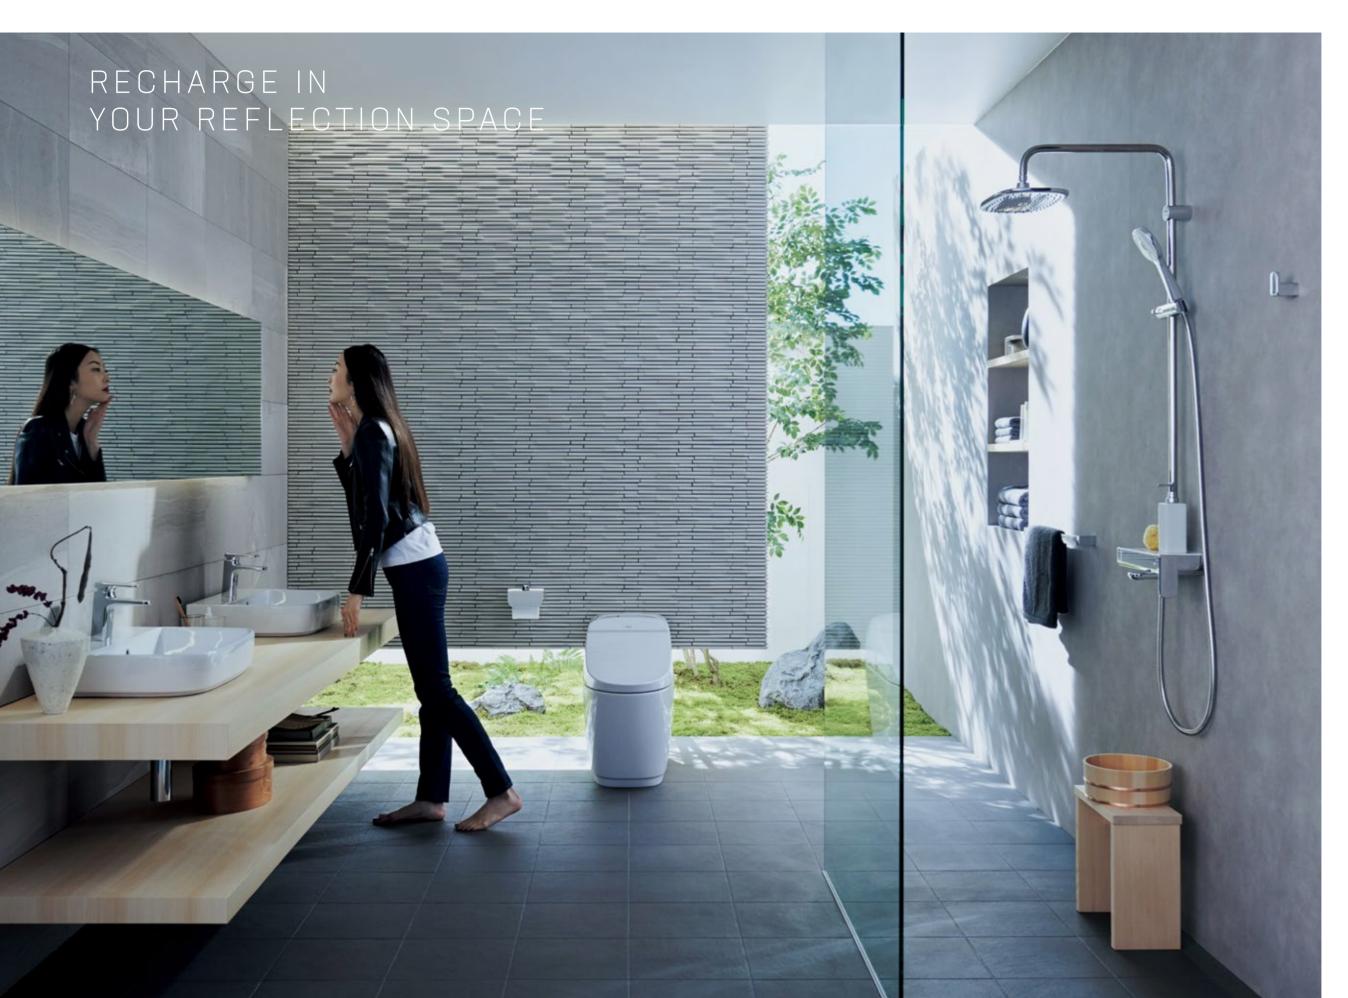

Japanese architectural practices have created spaces of unparalleled beauty through the masterful use of the light and shadows. Mystical rays of light penetrate through small windows, forming different shades and shadows on the floor, walls, and products. This creates a sense of serenity, of utter relaxation -an unembellished yet thoroughly elegant space. Only by carefully designing the use of light can the combination of architecture and products, from tiles to toilets, create such an atmosphere. The S400 LINE by INAX introduces this feature to your bathroom space allowing you to recharge and spend a moment of reflection.

# VESSEL BASIN & MIXER

The modern design of the S400 LINE vessel basin is a stylish and easy-to-maintain solution, even for smaller bathrooms.

The S400 LINE vessel basin offers a stylish sense of modern simplicity and functionality even in smaller bathrooms. It maximizes its design with the squoval "human line" curve in the front, creating rounded corners that add to safety in smaller bathrooms, and the straight "architecture line", which makes the product integrate well with the architecture when placed

# EXPOSED SHOWER SYSTEM

The S400 LINE exposed shower system ensures a comfortable shower experience, regardless of the water pressure available in your region.

The S400 LINE exposed shower system comes with a large squoval overhead shower, which provides a full-body showering experience and a hand shower. A thoughtful and functional. Japanese design that maximizes space utilization even in smaller bathrooms, the S400 LINE exposed shower system combines a tray with the faucet, which serves as a shelf for you to place shampoo