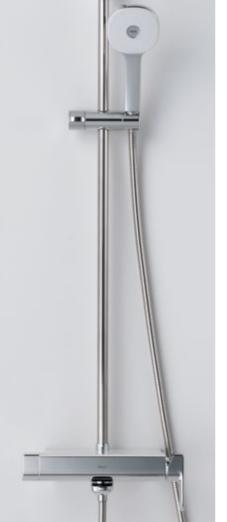

# EXPOSED SHOWER SYSTEM

The S400 LINE exposed shower system ensures a comfortable shower experience, regardless of the water pressure available in your region.

The S400 LINE exposed shower system comes with a large squoval overhead shower, which provides a full-body showering experience and a hand shower. A thoughtful and functional. Japanese design that maximizes space utilization even in smaller bathrooms, the S400 LINE exposed shower system combines a tray with the faucet, which serves as a shelf for you to place shampoo

and other critical items you need to enjoy your shower. An intelligent pressure booster is built-in within the hand shower, ensuring that you enjoy a comfortable shower even when the water pressure is low. As well, the showerhead is extremely easy to clean.

PAPER HOLDER W 154 / D 70 / H 110 mm

**EXPOSED SHOWER SYSTEM** W 326 / D 542 / H 1245 mm

- Top of the body can be used as tray
  Simple and solid design with swivel spout
- Movable shower holder
- Big-sized overhead shower embraces your body
- · Hand shower with pressure booster can be used in low water pressure conditions
- · Soft hose flows well and is easy to clean