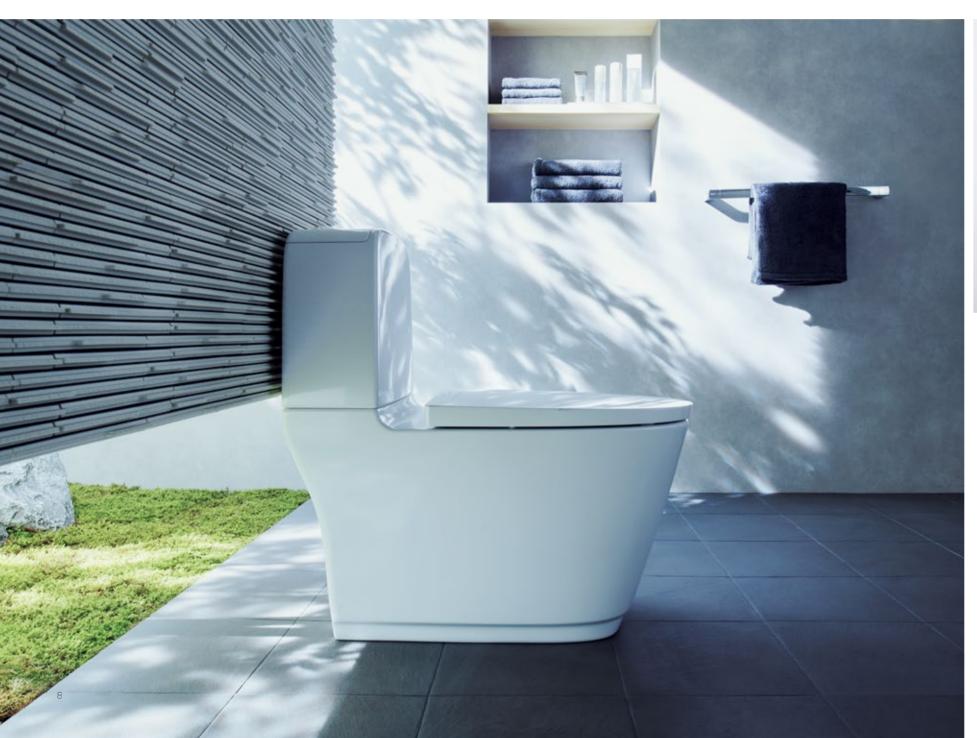

# CLOSE COUPLED TOILET

The S400 LINE close coupled toilet, with its stylish modern design, will liberate you from the burden of cleaning, helping you to live well.

Celebrating the combination of the curved "human line" and the straight "architecture line" of the design concept, the S400 LINE close coupled toilet has a stylish modern look that fits well with the architecture. The skirted base dips in at the bottom, making the bathroom look spacious, and the form of the lid of the tank makes it easy to clean. The water-saving dual flush buttons

are carefully designed so that the INAX Blue color appears when flushing, enabling intuitive use and giving a hygienic impression.

The silver logo plate together with the silver finishing surrounding the flush buttons generates a premium look and feel. The S400 LINE close coupled toilet is made with INAX's proprietary AQUA CERAMIC technology, which prevents the

attachment of waste and the buildup of black water marks.
As the toilet bowl is rimless, it will only require a quick sweep inside the bowl to keep the toilet shiny, thereby liberating you from the burden of daily toilet cleaning.