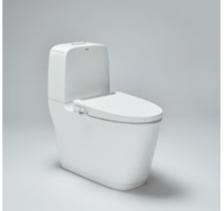

# CLOSE COUPLED TOILET

The S400 LINE close coupled toilet, with its stylish modern design, will liberate you from the burden of cleaning, helping you to live well.

Celebrating the combination of the curved "human line" and the straight "architecture line" of the design concept, the S400 LINE close coupled toilet has a stylish modern look that fits well with the architecture. The skirted base dips in at the bottom, making the bathroom look spacious, and the form of the lid of the tank makes it easy to clean. The water-saving dual flush buttons

are carefully designed so that the INAX Blue color appears when flushing, enabling intuitive use and giving a hygienic impression.

The silver logo plate together with the silver finishing surrounding the flush buttons generates a premium look and feel. The S400 LINE close coupled toilet is made with INAX's proprietary AQUA CERAMIC technology, which prevents the

attachment of waste and the buildup of black water marks.
As the toilet bowl is rimless, it will only require a quick sweep inside the bowl to keep the toilet shiny, thereby liberating you from the burden of daily toilet cleaning.