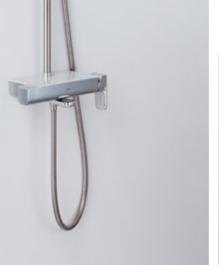

# EXPOSED SHOWER SYSTEM

The S400 LINE exposed shower system ensures a comfortable shower experience, regardless of the water pressure available in your region.

The S400 LINE exposed shower system comes with a large squoval overhead shower, which provides a full-body showering experience and a hand shower. A thoughtful and functional. Japanese design that maximizes space utilization even in smaller bathrooms, the S400 LINE exposed shower system combines a tray with the faucet, which serves as a shelf for you to place shampoo

and other critical items you need to enjoy your shower. An intelligent pressure booster is built-in within the hand shower, ensuring that you enjoy a comfortable shower even when the water pressure is low. As well, the showerhead is extremely easy to clean.