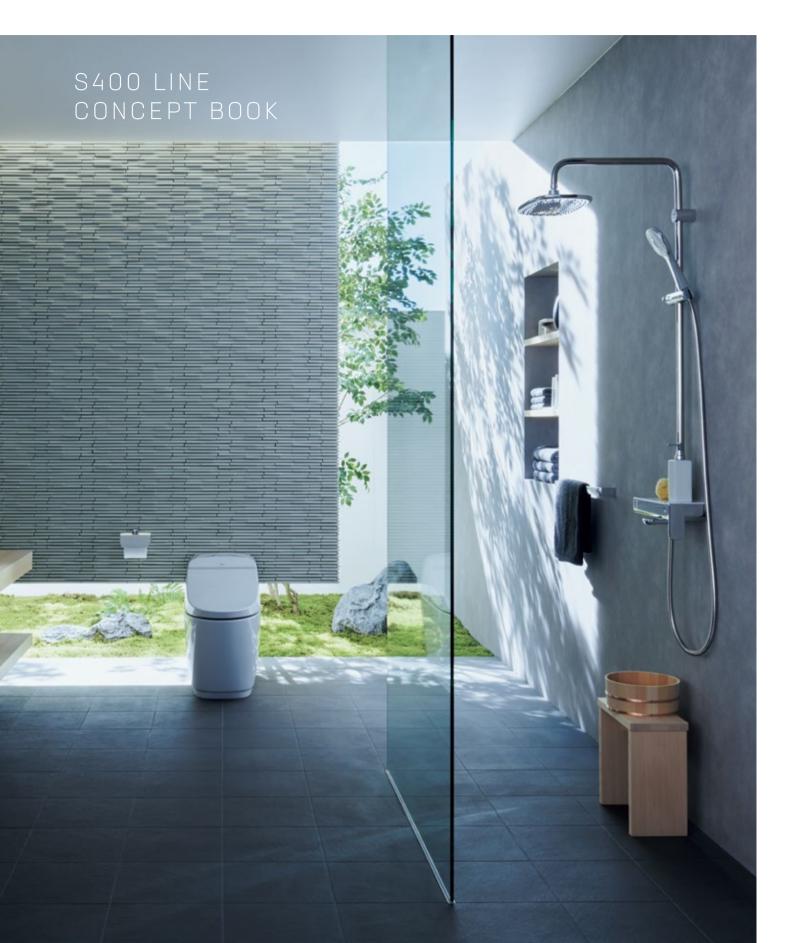

Japanese architectural practices have created spaces of unparalleled beauty through the masterful use of the light and shadows. Mystical rays of light penetrate through small windows, forming different shades and shadows on the floor, walls, and products. This creates a sense of serenity, of utter relaxation -an unembellished yet thoroughly elegant space. Only by carefully designing the use of light can the combination of architecture and products, from tiles to toilets, create such an atmosphere. The S400 LINE by INAX introduces this feature to your bathroom space allowing you to recharge and spend a moment of reflection.

## ONE-PIECE TOILET

The attractive S400 LINE one-piece toilet enhances the quality of your everyday life by being easy to clean and making your bathroom feel spacious.

Maximizing the "human line" curve of the squoval and the straight "architecture line," the S400 LINE one-piece toilet has a modern look, giving a welcoming feel to the user while integrating well with the surrounding architecture. The low silhouette design, which makes it look like a tankless toilet, and its skirted base, which dips in at the bottom, help create a spacious

# EXPOSED SHOWER SYSTEM

The S400 LINE exposed shower system ensures a comfortable shower experience, regardless of the water pressure available in your region.

The S400 LINE exposed shower system comes with a large squoval overhead shower, which provides a full-body showering experience and a hand shower. A thoughtful and functional. Japanese design that maximizes space utilization even in smaller bathrooms, the S400 LINE exposed shower system combines a tray with the faucet, which serves as a shelf for you to place shampoo