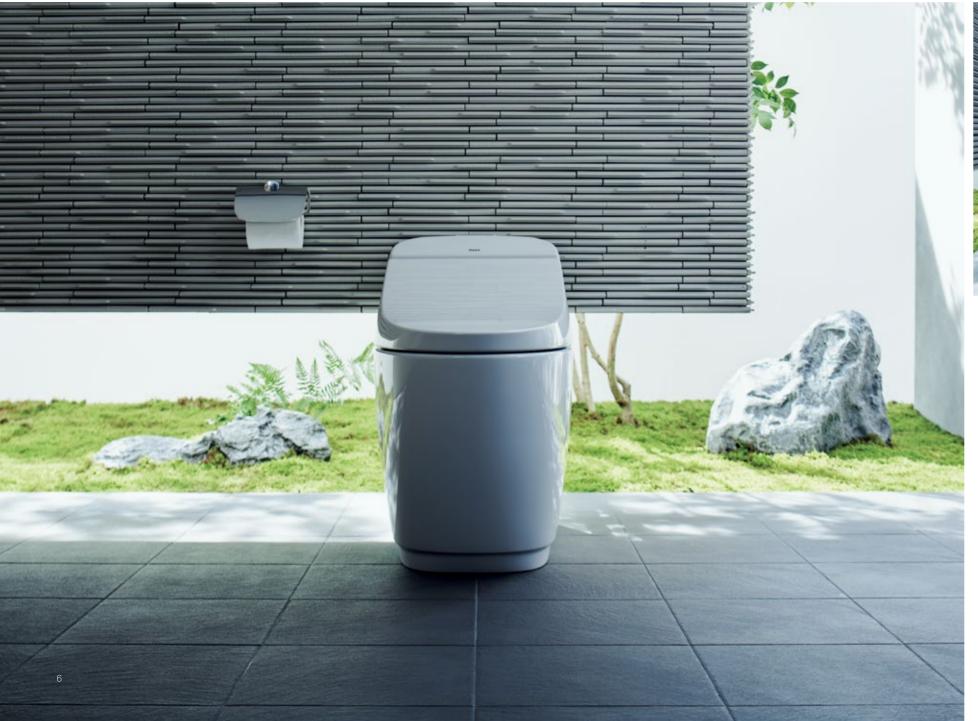

Japanese architectural practices have created spaces of unparalleled beauty through the masterful use of the light and shadows. Mystical rays of light penetrate through small windows, forming different shades and shadows on the floor, walls, and products. This creates a sense of serenity, of utter relaxation -an unembellished yet thoroughly elegant space. Only by carefully designing the use of light can the combination of architecture and products, from tiles to toilets, create such an atmosphere. The S400 LINE by INAX introduces this feature to your bathroom space allowing you to recharge and spend a moment of reflection.

## ONE-PIECE TOILET

The attractive S400 LINE one-piece toilet enhances the quality of your everyday life by being easy to clean and making your bathroom feel spacious.

Maximizing the "human line" curve of the squoval and the straight "architecture line," the S400 LINE one-piece toilet has a modern look, giving a welcoming feel to the user while integrating well with the surrounding architecture. The low silhouette design, which makes it look like a tankless toilet, and its skirted base, which dips in at the bottom, help create a spacious

feeling in the bathroom. The water-saving dual flush buttons indicate the INAX Blue color when flushing, showing which function is in use and giving a hygienic impre ssion, and the silver finishing surrounding the buttons generates a premium look and feel. The toilet is made with INAX's proprietary AQUA CERAMIC technology, which prevents the attachment of waste and the buildup

of black water marks. The toilet will retain its shine with simple daily cleaning, allowing you to spend more time on things that you enjoy.