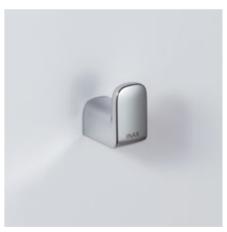

TOWEL BAR W 650 / D 72 / H 30 mm

ROBE HOOK W 30 / D 44 / H 55 mm

16

INAX.COM

Version 1.1 | 2019.03.10 Printed in Japan