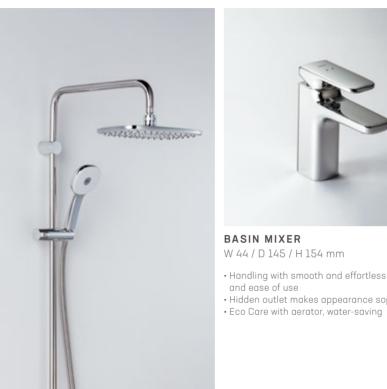

# EXPOSED SHOWER SYSTEM

The S400 LINE exposed shower system ensures a comfortable shower experience, regardless of the water pressure available in your region.

The S400 LINE exposed shower system comes with a large squoval overhead shower, which provides a full-body showering experience and a hand shower. A thoughtful and functional. Japanese design that maximizes space utilization even in smaller bathrooms, the S400 LINE exposed shower system combines a tray with the faucet, which serves as a shelf for you to place shampoo

and other critical items you need to enjoy your shower. An intelligent pressure booster is built-in within the hand shower, ensuring that you enjoy a comfortable shower even when the water pressure is low. As well, the showerhead is extremely easy to clean.

CLOSE COUPLED TOILET + MANUAL BIDET W 372 / D 744 / H 748 mm

VESSEL BASIN W 429 / D 575 / H 155 mm

· AQUA CERAMIC prevents dirt from sticking

BASIN MIXER W 44 / D 145 / H 154 mm

- Handling with smooth and effortless precision and ease of use
- Hidden outlet makes appearance sophisticated

PAPER HOLDER W 154 / D 70 / H 110 mm

**EXPOSED SHOWER SYSTEM** W 326 / D 542 / H 1245 mm

- Top of the body can be used as tray
  Simple and solid design with swivel spout
- Movable shower holder
- Big-sized overhead shower embraces your body
- · Hand shower with pressure booster can be used in low water pressure conditions
- · Soft hose flows well and is easy to clean