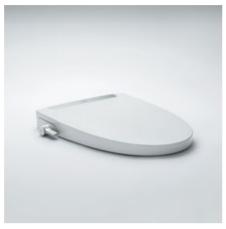

## MANUAL BIDET

With easy-to-understand icons designed for intuitive use, the user-friendly S400 LINE manual bidet offers added comfort and hygiene.

The S400 LINE manual bidet has easy-to-understand icons on the lever for you to enjoy intuitive use. With its thoughtful design, you will be able to connect the hose easily with the body in one action. The manual bidet features INAX's proprietary dual nozzle dedicated to the bidet function for ladies, in addition to the standard rear wash nozzle.

The dual nozzle caters to the concerns of many women about washing their intimate areas with the same nozzle as that for the rear wash and is designed to offer a softer shower wash, made possible by spraying water mixed with air from multiple holes.