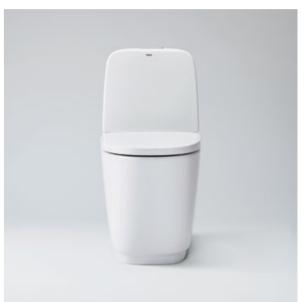

# CLOSE COUPLED TOILET

The S400 LINE close coupled toilet, with its stylish modern design, will liberate you from the burden of cleaning, helping you to live well.

Celebrating the combination of the curved "human line" and the straight "architecture line" of the design concept, the S400 LINE close coupled toilet has a stylish modern look that fits well with the architecture. The skirted base dips in at the bottom, making the bathroom look spacious, and the form of the lid of the tank makes it easy to clean. The water-saving dual flush buttons

are carefully designed so that the INAX Blue color appears when flushing, enabling intuitive use and giving a hygienic impression.

The silver logo plate together with the silver finishing surrounding the flush buttons generates a premium look and feel. The S400 LINE close coupled toilet is made with INAX's proprietary AQUA CERAMIC technology, which prevents the

attachment of waste and the buildup of black water marks.
As the toilet bowl is rimless, it will only require a quick sweep inside the bowl to keep the toilet shiny, thereby liberating you from the burden of daily toilet cleaning.