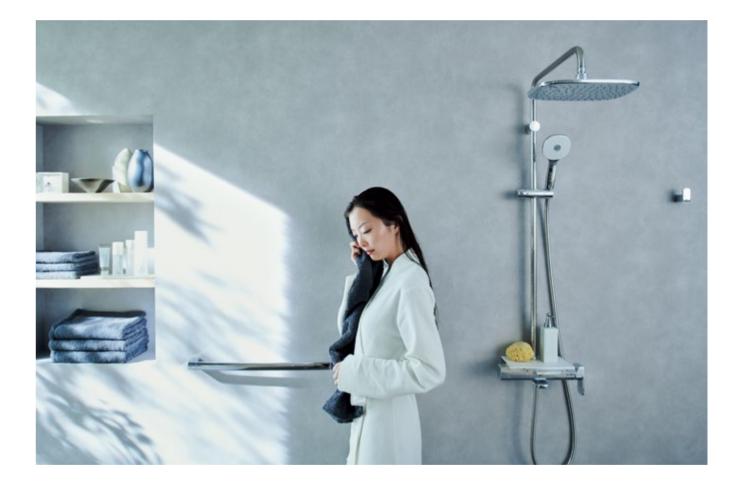

# EXPOSED SHOWER SYSTEM

The S400 LINE exposed shower system ensures a comfortable shower experience, regardless of the water pressure available in your region.

The S400 LINE exposed shower system comes with a large squoval overhead shower, which provides a full-body showering experience and a hand shower. A thoughtful and functional. Japanese design that maximizes space utilization even in smaller bathrooms, the S400 LINE exposed shower system combines a tray with the faucet, which serves as a shelf for you to place shampoo

and other critical items you need to enjoy your shower. An intelligent pressure booster is built-in within the hand shower, ensuring that you enjoy a comfortable shower even when the water pressure is low. As well, the showerhead is extremely easy to clean.