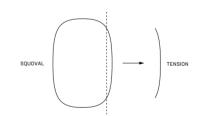

### TENSION

Inspired by the surface tension of water, this element gently reflects light and invites interaction.
This detail adds a controlled yet dynamic element to an otherwise flat surface. Like the edge of a samurai's sword, it is precise, elegant, and beautiful. The form has an embedded function and acts as a guard to water; its symmetrical incline gently repels liquid.