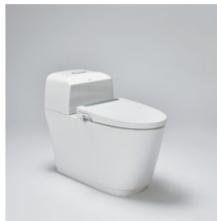

## ONE-PIECE TOILET

The attractive S400 LINE one-piece toilet enhances the quality of your everyday life by being easy to clean and making your bathroom feel spacious.

Maximizing the "human line" curve of the squoval and the straight "architecture line," the S400 LINE one-piece toilet has a modern look, giving a welcoming feel to the user while integrating well with the surrounding architecture. The low silhouette design, which makes it look like a tankless toilet, and its skirted base, which dips in at the bottom, help create a spacious

feeling in the bathroom. The water-saving dual flush buttons indicate the INAX Blue color when flushing, showing which function is in use and giving a hygienic impre ssion, and the silver finishing surrounding the buttons generates a premium look and feel. The toilet is made with INAX's proprietary AQUA CERAMIC technology, which prevents the attachment of waste and the buildup

of black water marks. The toilet will retain its shine with simple daily cleaning, allowing you to spend more time on things that you enjoy.