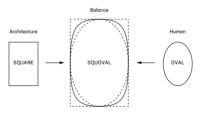

### SQUOVAL

A hybrid shape created from a square and an oval, which INAX has aptly named a "Squoval." This unique hybrid geometry celebrates the friendly and human shape of the oval with the structure and architectural relevance of the square. The combination of human and architectural elements (humanitecture) helps to create a form which is both conscious of the architectural space in which it will be placed and demonstrates a sensitivity toward human interaction, connecting people and architecture.